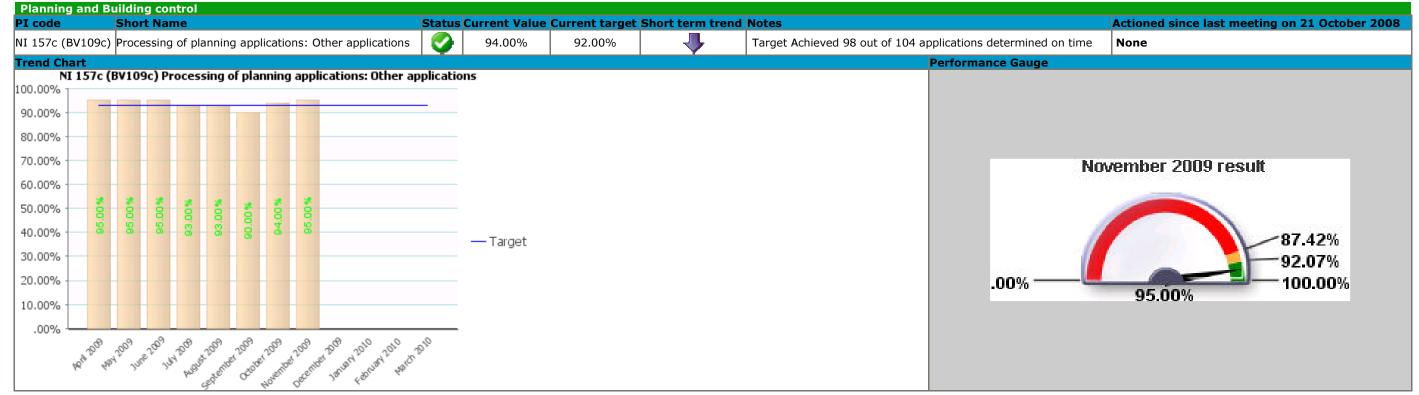

## Traffic Light: Green Category Description: Caring about what's built (and) where