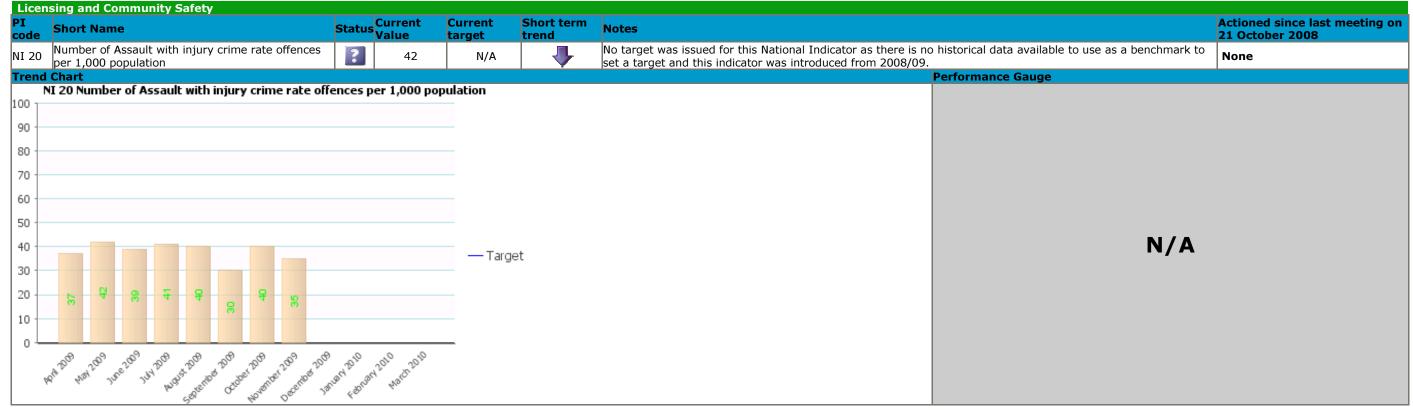

# Traffic Light: Unknown Category Description: Promoting prosperity & well being providing access & opportunities