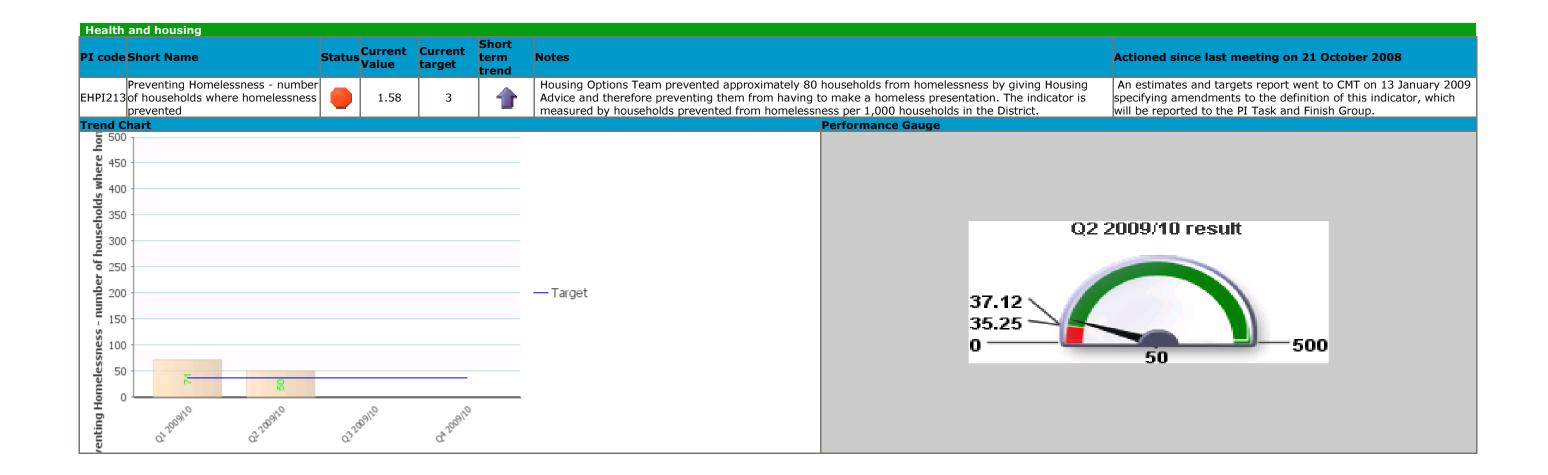

## Traffic Light: Green Category Description: Caring about what's built (and) where