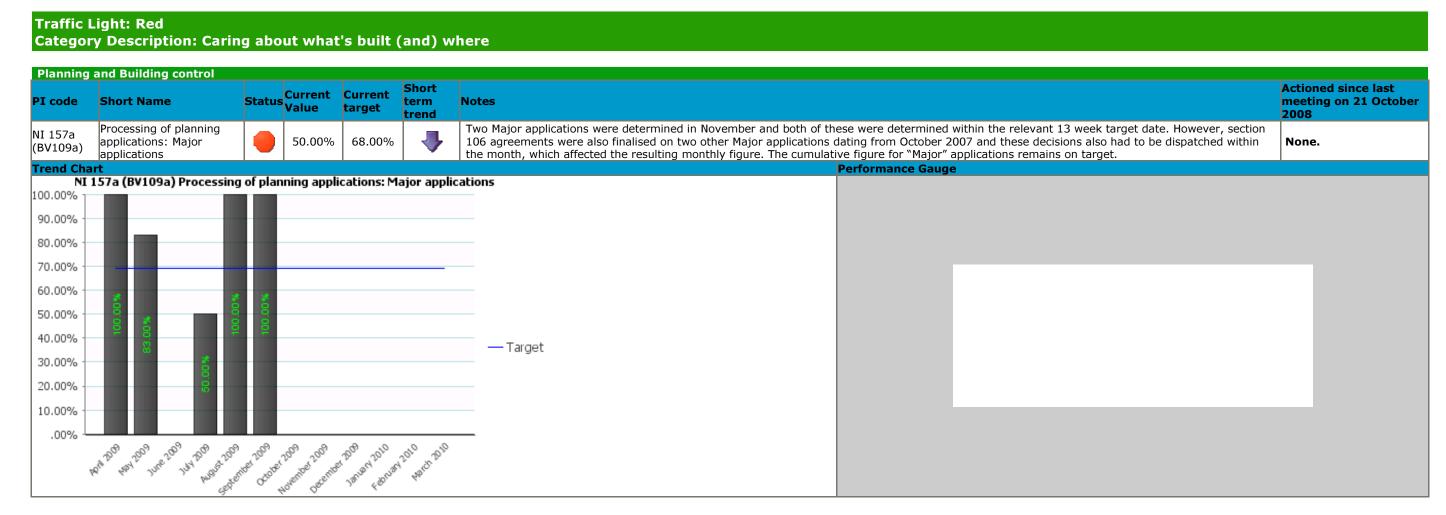

## Traffic Light: Green Category Description: Caring about what's built (and) where