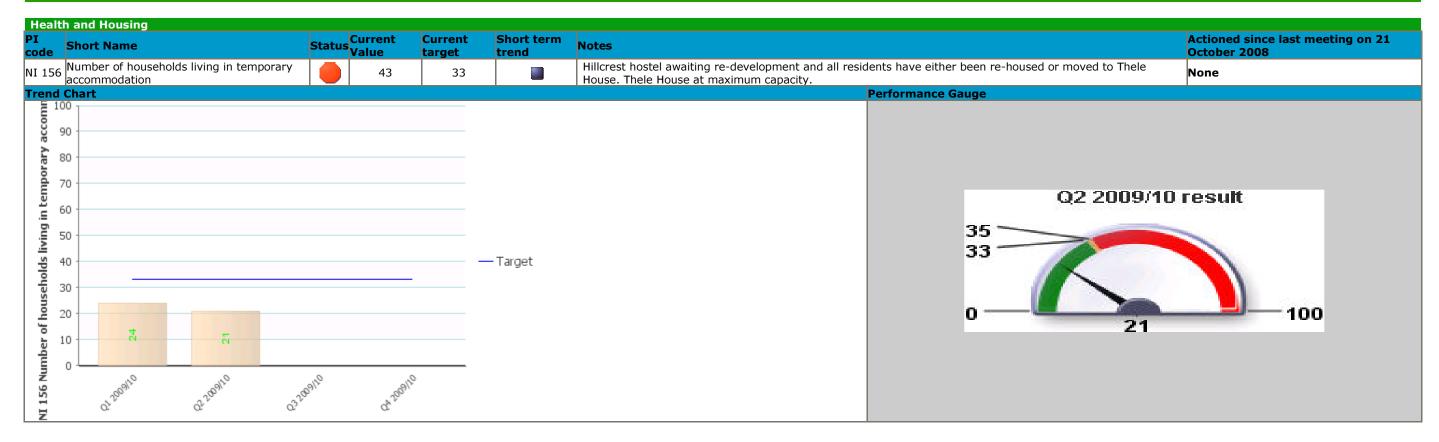

## Traffic Light: Green Category Description: Caring about what's built (and) where