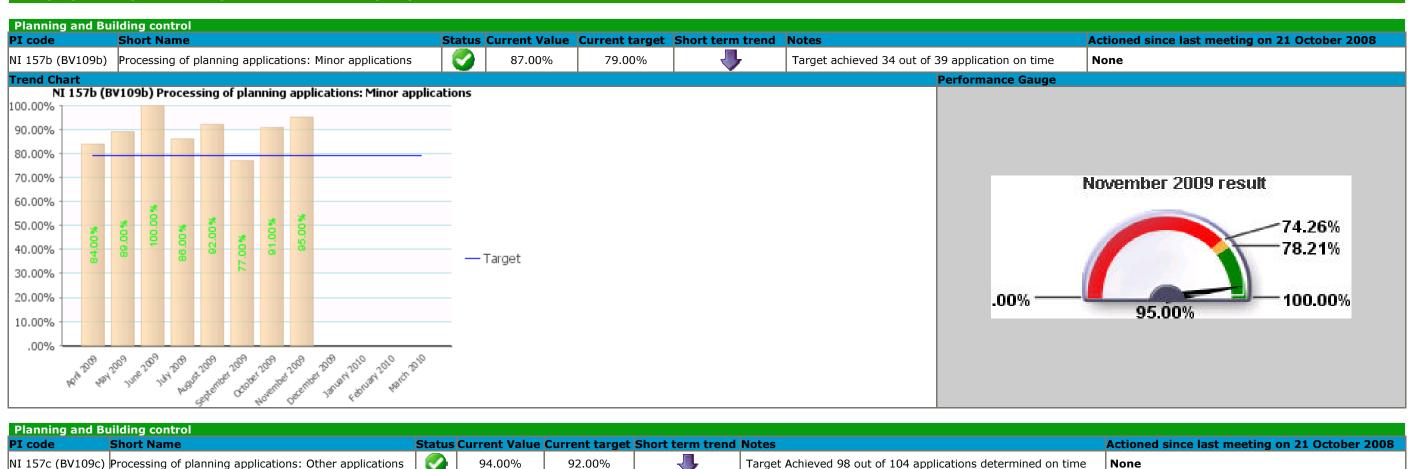

## Traffic Light: Green Category Description: Caring about what's built (and) where